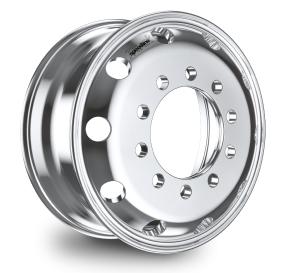

## 17,5x6,75" **FORGED LIGHT ALLOY WHEEL**

## **BOLT HOLE Ø 26 MM**

ΕT 117 mm Max payload 3000 kg Average weight 14,6 kg Centre Bore Ø 176 mm Mounting hole PCD Ø 225 mm **Number of mounting holes** 10 Disk thickness 22,0 mm **Half dual Space** 139 mm Twin fitment yes N° ABE (Germany) KBA 48650 test

| Denomination | Surface finish | Bolt hole Ø | Sleeve nut Single | Sleeve nut Twin | Valve code |
|--------------|----------------|-------------|-------------------|-----------------|------------|
| 3086 AM      | Diamond        | 26 mm       | ~                 | ~               | SLT 003    |