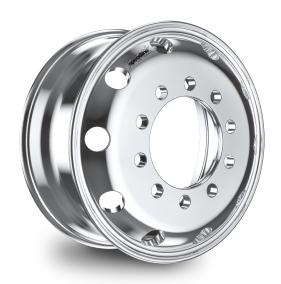

## 17,5x6,75" **FORGED LIGHT ALLOY WHEEL**

## **BOLT HOLE Ø 26 MM**

ΕT 117 mm Max payload 3000 kg Average weight 14,6 kg Centre Bore Ø 176 mm Mounting hole PCD Ø 225 mm **Number of mounting holes** 10 Disk thickness 22,0 mm Half dual Space 139 mm Twin fitment yes N° ABE (Germany) KBA 48650 test

| Denomination | Surface finish | Bolt hole Ø | Sleeve nut Single | Sleeve nut Twin | Valve code |
|--------------|----------------|-------------|-------------------|-----------------|------------|
| 3086 AM      | Diamond        | 26 mm       | ~                 | ~               | SLT 003    |