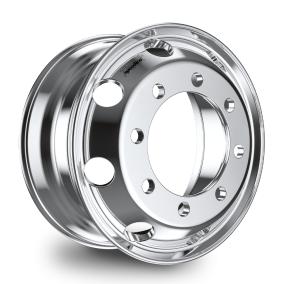

## 19,5x8,25" **FORGED LIGHT ALLOY WHEEL**

BOLT HOLE Ø 26, 30, 32 MM

ΕT 146 mm Max payload 3150 kg Average weight 18,6 kg Centre Bore Ø 221 mm Mounting hole PCD Ø 275 mm **Number of mounting holes** Disk thickness 21,0 mm Half dual Space 167 mm Twin fitment yes N° ABE (Germany) KBA 51417

| Denomination | Surface finish | Bolt hole Ø | Sleeve nut Single | Sleeve nut Twin | Valve code |
|--------------|----------------|-------------|-------------------|-----------------|------------|
| 4015 CM      | Diamond        | 26 mm       | ~                 | ~               | SLT 003    |
| 4015 AM      | Diamond        | 30 mm       | ~                 | ~               | SLT 003    |
| 4015 BM      | Diamond        | 32 mm       | ~                 | ~               | SLT 003    |
|              |                |             |                   |                 |            |